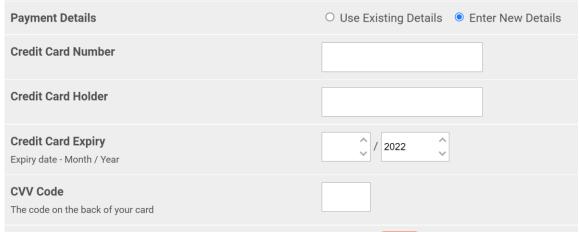

## **Login Information**

You are now logged in as

- Proceed with your order
- 5. At the bottom of the screen, choose "Enter New Details " and key in your new card number.