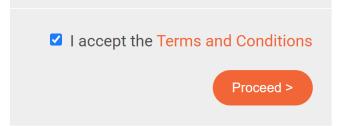

## WOI.CO.NZ - changing card details

1. Go to link provided and Click "Order Now" or "Go to Cart" whichever appears

2. Review and accept the terms and conditions of website, and click Proceed

3. Click login as existing customer and use your Woi account, if you can not remember login details please contact us to reset password