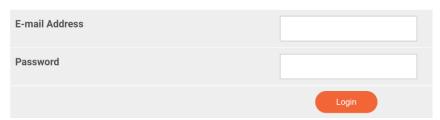

## **Login as Existing Customer**

If you already have an account with us, login below.

4. Click Proceed with your Order